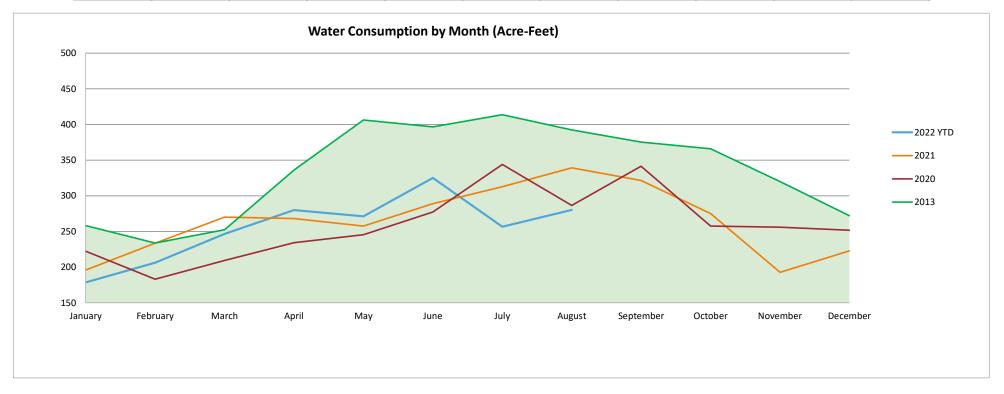

| Water Consumption Comparison to 2013 - Monthly and Cumulative YTD Savings |                   |                   |                         |                               |                   |                         |                               |                   |                         |                               |
|---------------------------------------------------------------------------|-------------------|-------------------|-------------------------|-------------------------------|-------------------|-------------------------|-------------------------------|-------------------|-------------------------|-------------------------------|
|                                                                           | 2013<br>Acre-Feet | 2020<br>Acre-Feet | 2020 Monthly<br>Savings | 2020<br>Cumulative<br>Savings | 2021<br>Acre-Feet | 2021 Monthly<br>Savings | 2021<br>Cumulative<br>Savings | 2022<br>Acre-Feet | 2022 Monthly<br>Savings | 2022<br>Cumulative<br>Savings |
| January                                                                   | 258.43            | 222.47            | 14%                     | 14%                           | 195.91            | 24%                     | 24%                           | 178.74            | 31%                     | 31%                           |
| February                                                                  | 233.82            | 183.04            | 22%                     | 18%                           | 233.71            | 0%                      | 13%                           | 206.20            | 12%                     | 22%                           |
| March                                                                     | 252.54            | 209.53            | 17%                     | 17%                           | 270.08            | -7%                     | 6%                            | 246.61            | 2%                      | 15%                           |
| April                                                                     | 336.00            | 234.28            | 30%                     | 21%                           | 268.12            | 20%                     | 10%                           | 280.18            | 17%                     | 16%                           |
| May                                                                       | 406.24            | 245.44            | 40%                     | 26%                           | 257.57            | 37%                     | 18%                           | 271.31            | 33%                     | 20%                           |
| June                                                                      | 396.64            | 277.35            | 30%                     | 27%                           | 289.06            | 27%                     | 20%                           | 325.06            | 18%                     | 20%                           |
| July                                                                      | 413.76            | 343.91            | 17%                     | 25%                           | 312.78            | 24%                     | 20%                           | 256.66            | 38%                     | 23%                           |
| August                                                                    | 392.26            | 286.47            | 27%                     | 26%                           | 339.12            | 14%                     | 19%                           | 280.28            | 29%                     | 24%                           |
| September                                                                 | 375.33            | 341.39            | 9%                      | 24%                           | 321.53            | 14%                     | 19%                           |                   |                         |                               |
| October                                                                   | 366.01            | 257.74            | 30%                     | 24%                           | 275.13            | 25%                     | 19%                           |                   |                         |                               |
| November                                                                  | 319.91            | 256.05            | 20%                     | 24%                           | 192.88            | 40%                     | 21%                           |                   |                         |                               |
| December                                                                  | 272.18            | 251.74            | 8%                      | 23%                           | 222.78            | 18%                     | 21%                           |                   |                         |                               |
| TOTAL                                                                     | 4023.12           | 3109.40           | 23%                     | 23%                           | 3178.67           | 21%                     | 21%                           | 2045.04           |                         |                               |